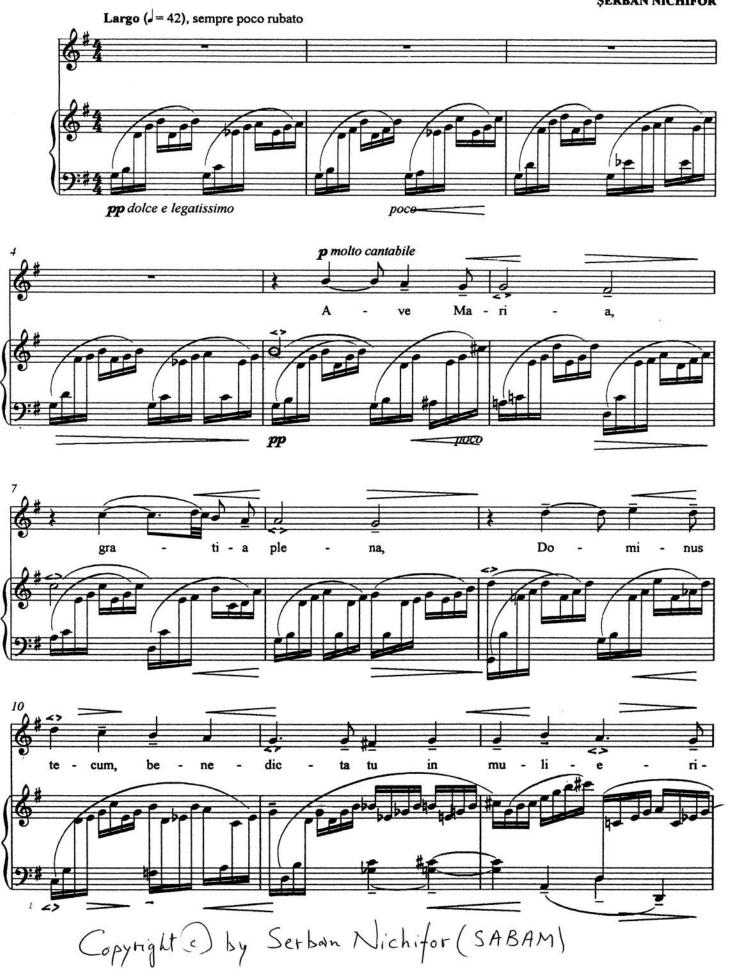

## About the piece

Title: AVE MARIA
Composer: Nichifor, Serban

**Copyright:** Copyright (c) Serban Nichifor **Instrumentation:** Voice Soprano or Tenor and Piano

Style: Romantic

# **AVE MARIA**

**SERBAN NICHIFOR** 

free-scores.com